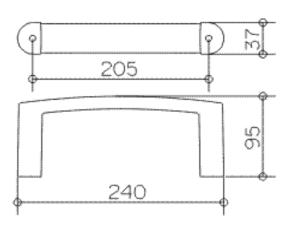

## **SPECIFICATION SHEET - bathroom accessories**

| BRAND:                         | KEUCO               | Product Photo: |
|--------------------------------|---------------------|----------------|
| ORIGIN:                        | Germany             |                |
| SERIES:                        | ELEGANCE            |                |
|                                | Towel ring 240mm    |                |
| PRODUCT<br>DESCRIPTION:        |                     |                |
| MODEL No.                      | 11621 010000        |                |
| FINISH/COLOUR:                 | Chrome-plated       |                |
| DIMENSIONS:                    | 240mm x 95mm x 37mm |                |
| OPTIONAL<br>MATCHING<br>PARTS: |                     |                |