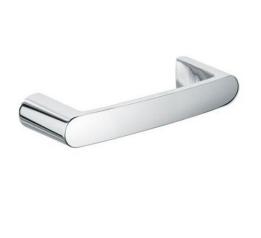

## **SPECIFICATION SHEET - bathroom accessories**

| BRAND:                         | KEUCO               | Product Photo: |
|--------------------------------|---------------------|----------------|
| ORIGIN:                        | Germany             |                |
| SERIES:                        | ELEGANCE            |                |
|                                | Towel ring 240mm    |                |
| PRODUCT<br>DESCRIPTION:        |                     |                |
| MODEL No.                      | 11621 010000        |                |
| FINISH/COLOUR:                 | Chrome-plated       |                |
| DIMENSIONS:                    | 240mm x 95mm x 37mm |                |
| OPTIONAL<br>MATCHING<br>PARTS: |                     |                |